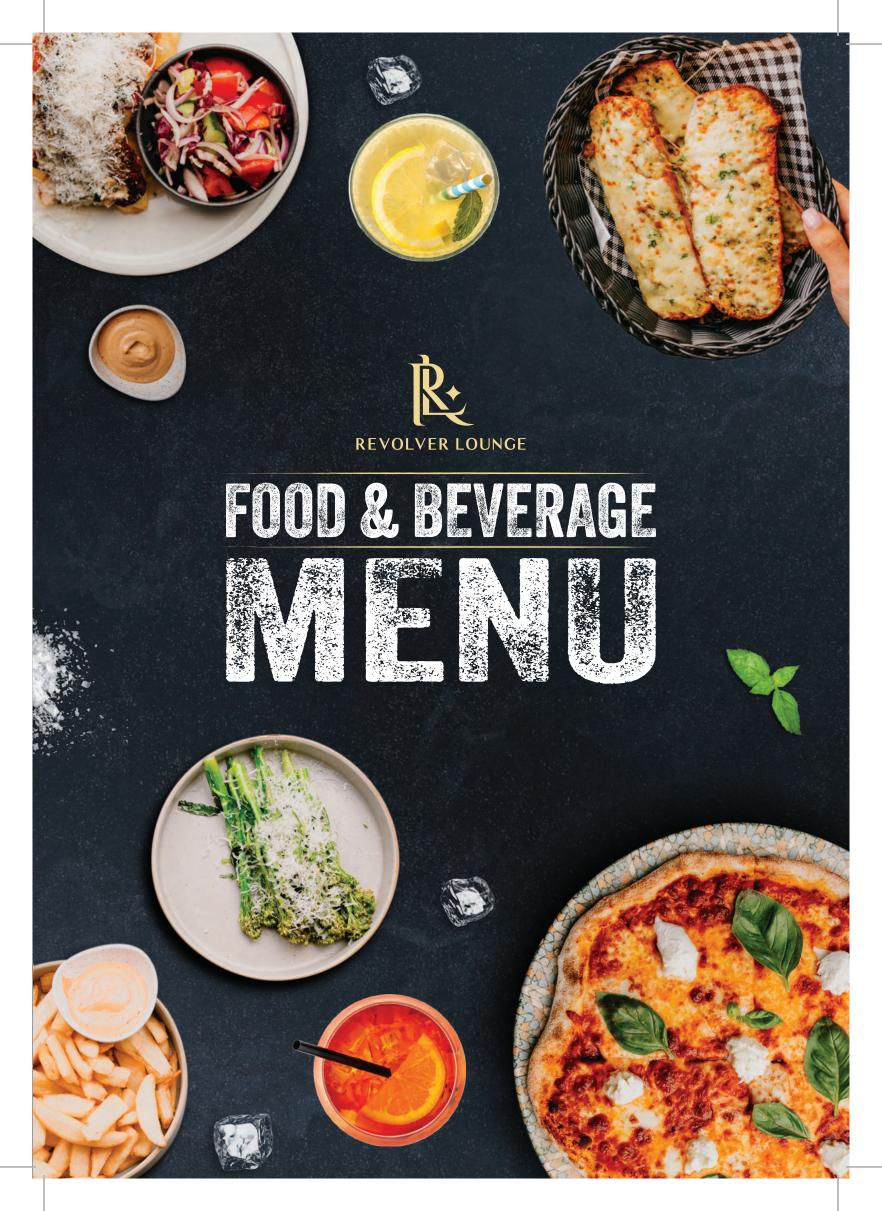

# MAINS

#### **FISH AND CHIPS**

BATTERED BARRAMUNDI SERVED WITH THICK CUT CHIPS AND MARKET SALAD, TARTARE SAUCE

#### **BEEF BURGER**

WAGYU BEEF PATTY, AMERICAN DOUBLE CHEESE, LETTUCE, TOMATO, ONION, PICKLES, TOMATO SAUCE AND DIJON MUSTARD SERVED ON A TOASTED BRIOCHE BUN WITH SIDE OF CHIPS

#### **SOUTHERN FRIED BURGER**

CRISPY FRIED CHICKEN WITH TOMATOES, LETTUCE, ONION, CHEESE AND CHIPOTLE MAYO ON A BRIOCHE BUN SERVED WITH CHIPS

#### **SIRLION STEAK**

150gr SIRLOIN STEAK SERVED WITH THICK CUT CHIPS, MARKET SALAD, AND CHOICE OF SAUCE

# PZZA

#### **MARGHERITA**

TOMATO SAUCE, BUFFALO MOZZARELLA, BASIL

#### **PEPPERONI**

TOMATO SAUCE, MOZZARELLA CHEESE, PEPPERONI

#### HAWAIIAN

TOMATO SAUCE. HAM. PINEAPPLE. MOZZARELLA CHEESE

#### **PERI PERI CHICKEN**

TOMATO SAUCE, DICED CH