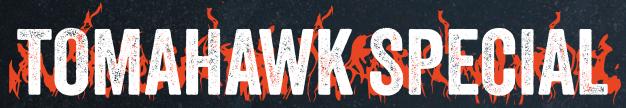

THINK YOU CAN SET A RECORD? IF YOU DO, HAVE YOUR MEALS ON THE HOUSE, AND YOU'LL EARN A SPOT IN OUR HALL OF FAME, PLUS A CHOICE OF A REVOLVER RIBS T-SHIRT OR SOUVENIR BEER CUP.

MSA3 GRASS FED TOMAHAWK ON THE BONE, SERVED WITH CHIPS, SALAD AND CHARGRILLED BROCCOLINI AND TWO SAUCES.