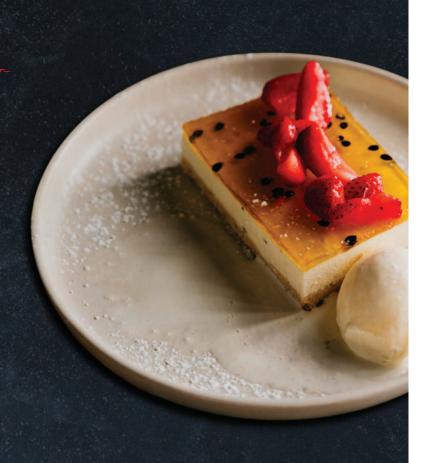

# 

| STICKY DATE PUDDING SERVED WITH BUTTERSCOTCH SAUCE AND VANILLA ICE CREAM              | 14 |
|---------------------------------------------------------------------------------------|----|
| CHEESECAKE OF THE WEEK SERVED WITH SEASONAL FRUITS, VANILLA ICE CREAM AND BERRIES GEL | 16 |
| OF LATO                                                                               | 10 |