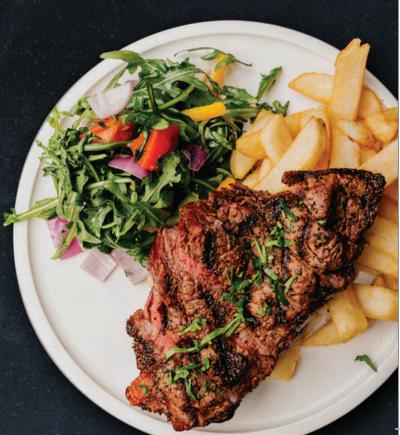

#### **SIRLION STEAK**

150gr SIRLOIN STEAK SERVED WITH THICK CUT CHIPS, MARKET SALAD, AND CHOICE OF SAUCE

#### 220gr TENDERLOIN

MSA 100% GRASS-FED STEAK, SERVED WITH CHOICE OF 2 SIDES AND SAUCE

#### 250gr SIRLOIN

MSA 100% GRASS-FED STEAK, SERVED WITH CHOICE OF 2 SIDES AND SAUCE