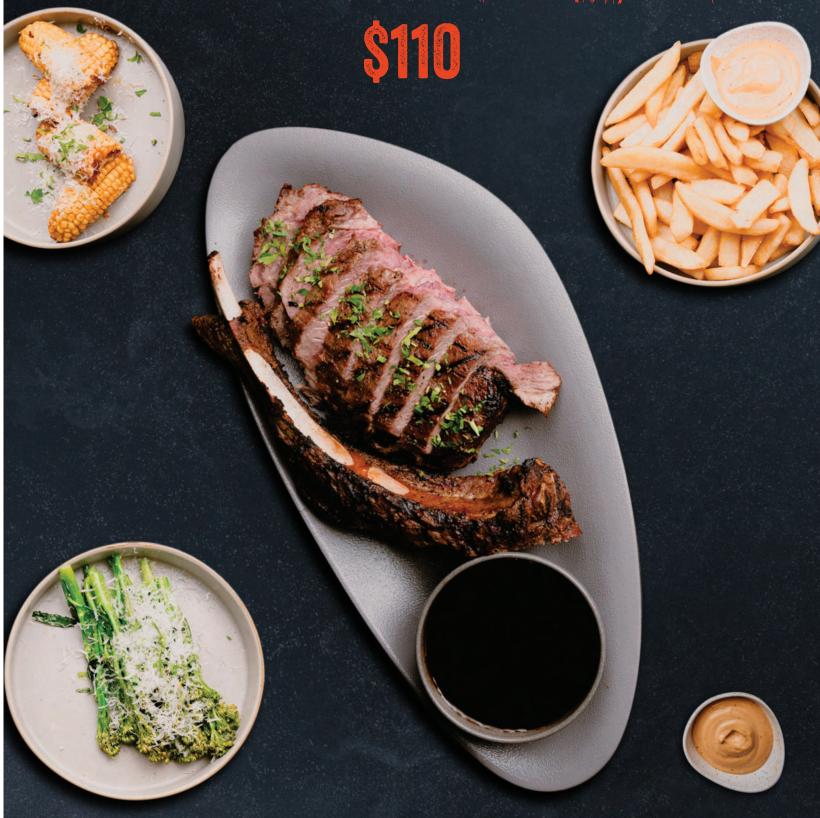

THINK YOU CAN SET A RECORD? IF YOU DO, HAVE YOUR MEALS ON THE HOUSE, AND YOU'LL EARN A SPOT IN OUR HALL OF FAME, PLUS A CHOICE OF A REVOLVER RIBS T-SHIRT OR SOUVENIR BEER CUP.

MSA3 GRASS FED TOMAHAWK ON THE BONE, SERVED WITH CHIPS, SALAD AND CHARGRILLED BROCCOLINI AND TWO SAUCES.