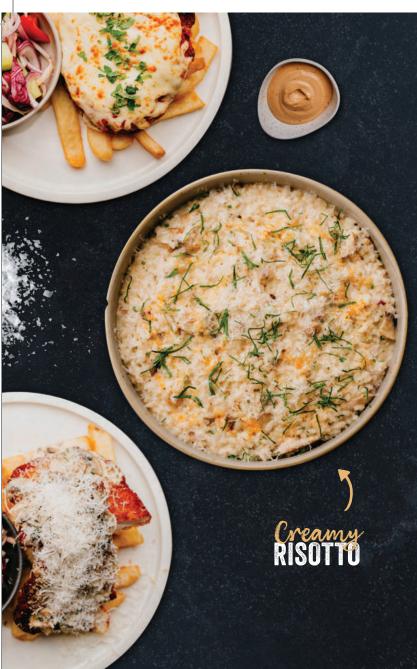

**CHILI CON CARNE NACHOS** 

MELTED CHEESE

BEEF & BEAN MIX, CORNCHIPS, GUAC, SOUR CREAM AND

| <b>LINGUINE</b> NAPOLITANA SAUCE PRAWNS, SHALLOTS, CHILLI, TOMATO, GARLIC, BASIL | 27 |
|----------------------------------------------------------------------------------|----|
| RISOTTO CHICKEN, MUSHROOM, CREAMY WHITE SAUCE, PARMESAN                          | 28 |
| <b>BOLOGNAISE</b> SPAGHETTI, BEEF RAGU TOPPED WITH PARMIGIANO REGGIANO AND BASIL | 26 |
| CATCH OF THE DAY MARKET FISH, CREAMY MASH POTATO, ASPARAGUS, PARSLEY SAUCE       | 34 |
| CRUMBED CHICKEN SCHNITZEL W/CHIPS. MARKET SALAD AND CHOICE OF SAUCE              | 26 |
| CHICKEN PARMI                                                                    | 29 |