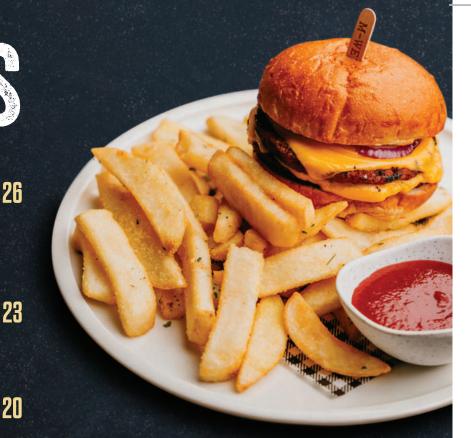

#### **BEEF BURGER**

WAGYU BEEF PATTY, AMERICAN DOUBLE CHEESE, LETTUCE, TOMATO, ONION, PICKLES, TOMATO SAUCE AND DIJON MUSTARD SERVED ON A TOASTED BRIOCHE BUN WITH SIDE OF CHIPS