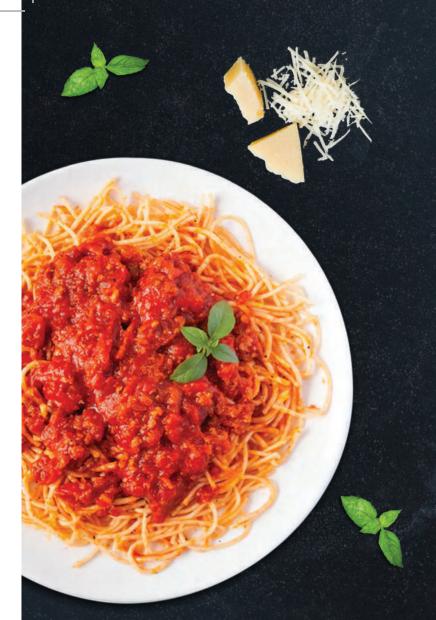

**CHILI CON CARNE NACHOS** 

MELTED CHEESE

BEEF & BEAN MIX, CORNCHIPS, GUAC, SOUR CREAM AND

| <b>LINGUINE</b> NAPOLITANA SAUCE PRAWNS, SHALLOTS, CHILLI, TOMATO, GARLIC, BASIL | 27 |
|----------------------------------------------------------------------------------|----|
| RISOTTO CHICKEN, MUSHROOM, CREAMY WHITE SAUCE, PARMESAN                          | 28 |
| <b>BOLOGNAISE</b> SPAGHETTI, BEEF RAGU TOPPED WITH PARMIGIANO REGGIANO AND BASIL | 26 |
| CATCH OF THE DAY MARKET FISH, CREAMY MASH POTATO, ASPARAGUS, PARSLEY SAUCE       | 34 |
| CRUMBED CHICKEN SCHNITZEL W/CHIPS. MARKET SALAD AND CHOICE OF SAUCE              | 26 |
| CHICKEN PARMI                                                                    | 29 |